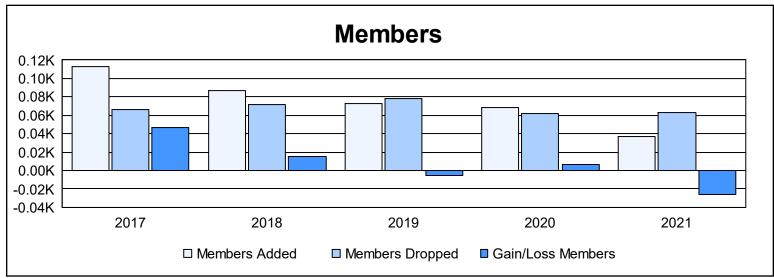

District 111NB As of June 2021 Cumulative

| Year      | New<br>Clubs | Dropped<br>Clubs | Gain/<br>Loss<br>Clubs | New<br>Members | Charter<br>Members | Reinstate<br>Members | Transfer<br>Members | Total<br>Member<br>Added | Total<br>Members<br>Dropped | Gain/<br>Loss<br>Members |
|-----------|--------------|------------------|------------------------|----------------|--------------------|----------------------|---------------------|--------------------------|-----------------------------|--------------------------|
| 2016-2017 | 1            | 0                | 1                      | 86             | 20                 | 0                    | 7                   | 113                      | 66                          | 47                       |
| 2017-2018 | 0            | 0                | 0                      | 83             | 0                  | 0                    | 4                   | 87                       | 72                          | 15                       |
| 2018-2019 | 0            | 0                | 0                      | 71             | 0                  | 0                    | 2                   | 73                       | 78                          | -5                       |
| 2019-2020 | 0            | 0                | 0                      | 62             | 0                  | 0                    | 6                   | 68                       | 62                          | 6                        |
| 2020-2021 | 0            | 0                | 0                      | 32             | 0                  | 2                    | 3                   | 37                       | 63                          | -26                      |
| Average   | 0            | 0                | 0                      | 67             | 4                  | 0                    | 4                   | 76                       | 68                          | 7                        |