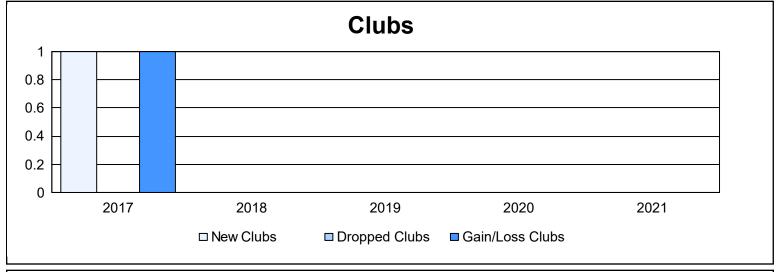

District 111NB As of June 2021 Cumulative

| Year      | New<br>Clubs | Dropped<br>Clubs | Gain/<br>Loss<br>Clubs | New<br>Members | Charter<br>Members | Reinstate<br>Members | Transfer<br>Members | Total<br>Member<br>Added | Total<br>Members<br>Dropped | Gain/<br>Loss<br>Members |
|-----------|--------------|------------------|------------------------|----------------|--------------------|----------------------|---------------------|--------------------------|-----------------------------|--------------------------|
| 2016-2017 | 1            | 0                | 1                      | 86             | 20                 | 0                    | 7                   | 113                      | 66                          | 47                       |
| 2017-2018 | 0            | 0                | 0                      | 83             | 0                  | 0                    | 4                   | 87                       | 72                          | 15                       |
| 2018-2019 | 0            | 0                | 0                      | 71             | 0                  | 0                    | 2                   | 73                       | 78                          | -5                       |
| 2019-2020 | 0            | 0                | 0                      | 62             | 0                  | 0                    | 6                   | 68                       | 62                          | 6                        |
| 2020-2021 | 0            | 0                | 0                      | 32             | 0                  | 2                    | 3                   | 37                       | 63                          | -26                      |
| Average   | 0            | 0                | 0                      | 67             | 4                  | 0                    | 4                   | 76                       | 68                          | 7                        |